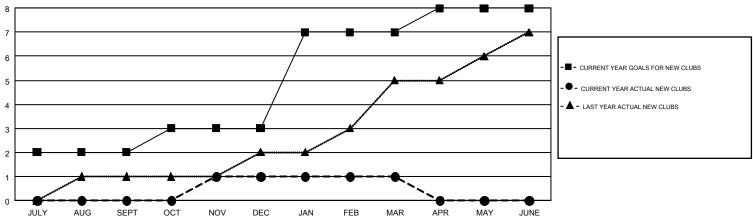

## GMT MONTHLY MEMBERSHIP PROGRESS REPORT

Results as of: 3/31/2018

GMT CA 1

Multiple District 31 LOCATION: NORTH CAROLINA

| Clubs         |               |           |               | Members               |                           |                         |                                                    |  |
|---------------|---------------|-----------|---------------|-----------------------|---------------------------|-------------------------|----------------------------------------------------|--|
|               | RESULTS FOR   | 2017-2018 |               | RESULTS FOR 2017-2018 |                           |                         |                                                    |  |
| QUARTER       | NEW CLUB GOAL | NEW CLUBS | DROPPED CLUBS | QUARTER               | MEMBER GROWTH NET<br>GOAL | MEMBER GROWTH<br>ACTUAL | DROPPED<br>MEMBERS ACTUAL<br>(including transfers) |  |
| JULY/AUG/SEPT | 2             | 0         | 4             | JULY/AUG/SEPT         | 138                       | 130                     | 213                                                |  |
| OCT/NOV/DEC   | 1             | 1         | 7             | OCT/NOV/DEC           | 98                        | 142                     | 304                                                |  |
| JAN/FEB/MAR   | 4             | 0         | 3             | JAN/FEB/MAR           | 245                       | 137                     | 196                                                |  |
| APR/MAY/JUNE  | 1             | 0         | 0             | APR/MAY/JUNE          | 102                       | 0                       | 0                                                  |  |