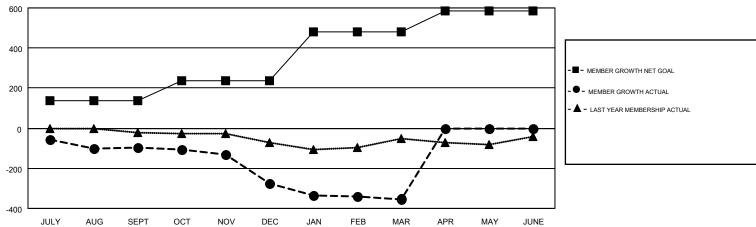

## GMT MONTHLY MEMBERSHIP PROGRESS REPORT

Results as of: 3/31/2018

GMT CA 1

Multiple District 31 LOCATION: NORTH CAROLINA

| Clubs         |               |           |               | Members               |                           |                         |                                                    |  |
|---------------|---------------|-----------|---------------|-----------------------|---------------------------|-------------------------|----------------------------------------------------|--|
|               | RESULTS FOR   | 2017-2018 |               | RESULTS FOR 2017-2018 |                           |                         |                                                    |  |
| QUARTER       | NEW CLUB GOAL | NEW CLUBS | DROPPED CLUBS | QUARTER               | MEMBER GROWTH NET<br>GOAL | MEMBER GROWTH<br>ACTUAL | DROPPED<br>MEMBERS ACTUAL<br>(including transfers) |  |
| JULY/AUG/SEPT | 2             | 0         | 4             | JULY/AUG/SEPT         | 138                       | 130                     | 213                                                |  |
| OCT/NOV/DEC   | 1             | 1         | 7             | OCT/NOV/DEC           | 98                        | 142                     | 304                                                |  |
| JAN/FEB/MAR   | 4             | 0         | 3             | JAN/FEB/MAR           | 245                       | 137                     | 196                                                |  |
| APR/MAY/JUNE  | 1             | 0         | 0             | APR/MAY/JUNE          | 102                       | 0                       | 0                                                  |  |